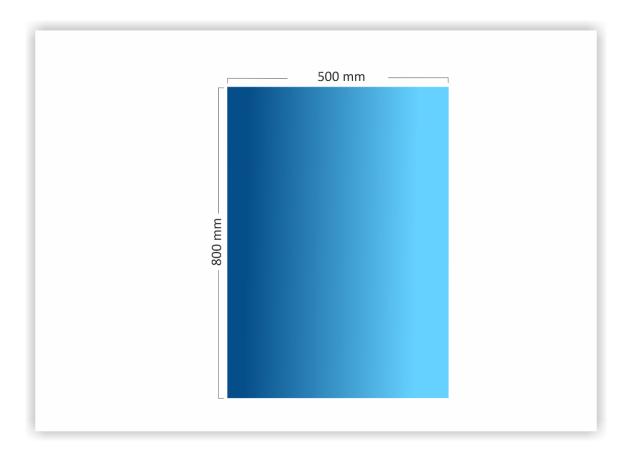

### **Product specifications:**

- ✓ total graphic area: 2 fete W: 500 mm H:800 mm
- ✓ visible graphic area: 2 fete W: 500 mm H: 800 mm

#### **Recommandations:**

- ✓ please do not place important elements (logos, texts, images, etc.) in the following areas: 10 mm left, 10 mm right, 10 mm top, 10 mm bottom.
- ✓ Please position the information you want to be front viewable in the center area with the dimensions W: 480 mm H: 780 mm.
- ✓ The graphic colors may slightly differ from the colors on your screen or on other print proofs, due to factors such as: type of the printed material, ink type, print tehnology, your screen calibration, etc. If in doubt, we recommand you to request a print proof, prior to placing an order.

# visible area

Total graphic area 500x800 mm.

Position the desired items in the visible area of 480x780 mm, marked with gray. In the area marked with red you only use the background, no important information.